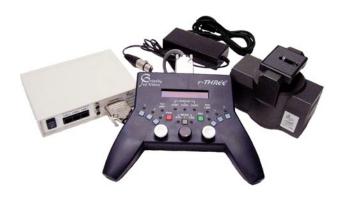

## r-THR€€ Base System Single Camera \$1695

r-THR€€ System Controller r-THR€€ Interface Box 100' cable

Grizzly Pro upgraded Bescor Pan/Tilt Head

(Original Bescor electronics removed and replaced with microprocessor controlled motor drive, LANC/Panasonic camera control and composite video feed.)

## **Outstanding Features**

- Affordable
- Fun and easy to use
- Compact light-weight system
- Runs on wall power or 12v light pack
- Reliable long distance control and feedback
- Intuitive ergonomic hand-held controller
- Add up to 3 cameras and 5 monitors
- Super smooth variable speed pan and zoom
- Works with cameras up to 7 lbs.
- Standard LANC compatible functions:

  pan, tilt, zoom, focus, exposure,
  power on/off, record start/stop,
  time code, low battery and 5 minute
  tape warnings
- Standard cables and connectors
- Friendly personal service
- 1 year limited warranty